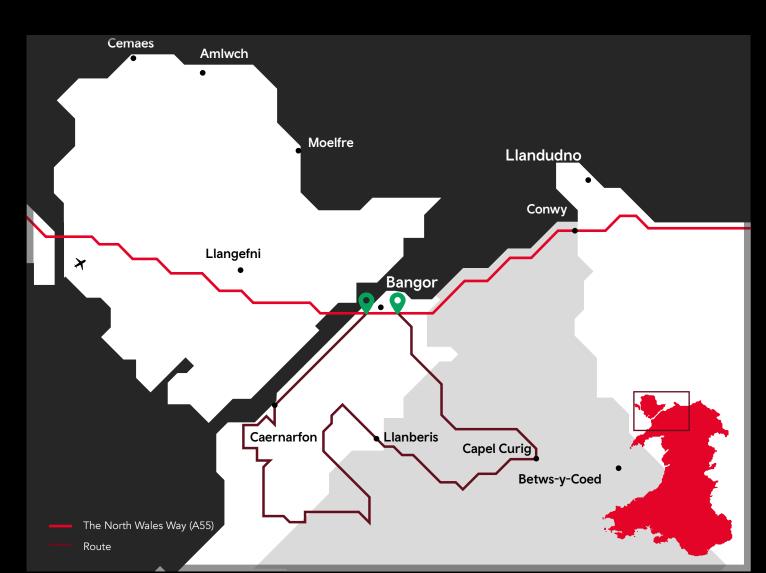

## Slate Valleys Route

- 1 Penrhyn Castle
- 2 Zip World Penrhyn Quarry
- 3 Snowdon Mountain Railway
- 4 Electric Mountain
- 5 Dolbadarn Castle
- 6 National Slate Museum
- 7 Llanberis Lake Railway
- 8 Pant Du Vineyard and Orchard
- 9 Inigo Jones Slate Works
- 10 Y Foryd Nature Reserve
- 11 Welsh Highland Railway
- 12 Caernarfon Castle
- 13 GreenWood Family Park

Driving Distance 60 miles / 96.5 km
Driving Time 2 hour, 1 minute
Entry / Exit Junction A55: J11 / J9 ♥

To plan your trip and for more local information go to:

Anglesey: visitanglesey.co.uk

Conwy: visitllandudno.org.uk